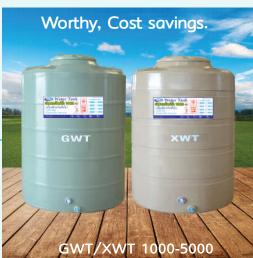

## Color Selection

| Model        | Dimension(mm.)      |                |                 |                     |                   |                     | Population                  |                        |
|--------------|---------------------|----------------|-----------------|---------------------|-------------------|---------------------|-----------------------------|------------------------|
|              | Capacity<br>(Lirte) | Width<br>(mm.) | Height<br>(mm.) | Inlet pipe<br>(mm.) | Outlet pipe (mm.) | Drain pipe<br>(mm.) | Residential<br>(population) | Office<br>(population) |
| GWT/XWT-600  | 600                 | 695            | 1920            | 20                  | 25                | 25                  | 3                           | 6                      |
| GWT/XWT-1000 | 1000                | 1010           | 1610            | 20                  | 25                | 25                  | 5                           | 10                     |
| GWT/XWT-1500 | 1500                | 1205           | 1660            | 20                  | 25                | 25                  | 8                           | 16                     |
| GWT/XWT-2000 | 2000                | 1400           | 1780            | 20                  | 50                | 25                  | 10                          | 20                     |
| GWT/XWT-2500 | 2500                | 1400           | 2020            | 20                  | 50                | 25                  | 12                          | 24                     |
| GWT/XWT-3000 | 3000                | 1620           | 1815            | 20                  | 50                | 25                  | 15                          | 30                     |
| GWT/XWT-4000 | 4000                | 1830           | 2050            | 25                  | 50                | 25                  | 20                          | 40                     |
| GWT/XWT-5000 | 5000                | 2095           | 1800            | 25                  | 50                | 25                  | 25                          | 50                     |
| GGA/XGA-1000 | 1000                | 951            | 2130            | 20                  | 25                | 25                  | 5                           | 10                     |
| GGN/XGN-1000 | 1000                | 951            | 1900            | 20                  | 25                | 25                  | 5                           | 10                     |