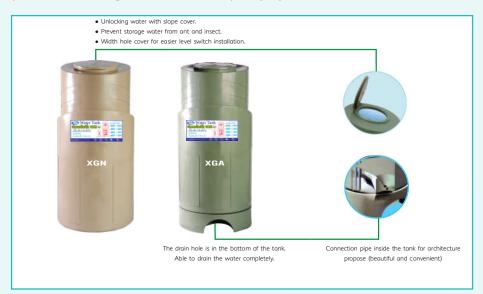

## Water tank... are prevent aquatic plant.



**Quality Water for Quality Life** 

Confident in quality, strength and durability. Made with raw materials that have been recognized by U.S. Food and Drug Administration (FDA) Regulation 177.1520 ensures that it is safe. Quality according to standard processes, through the ISO 9001 quality system certification.





100% No recycle polymer and foam.



100% Opaque tank to prevent aquatic plant.

Tank are strong

and durable.



Food grade material. Clean, safe and free of contaminants.



Anti rust



Got the water storage tank certification standard from TISI. 1379-2551 (Thailand certification).

## **Quality products**

100% Real Polymer PE material.

100% Clean, safe and free of contaminants.

Worthy, Cost savings.

100% Opaque tank to prevent aquatic plant.

100% UV protection.

Anti insect / ants from entering the tank.

Not rust with brass threaded couplings.

## Space saving feature. WT/XWT 600



## Color Selection



| Model        | Dimension(mm.)      |                |                 |                     |                   |                     | Population                  |