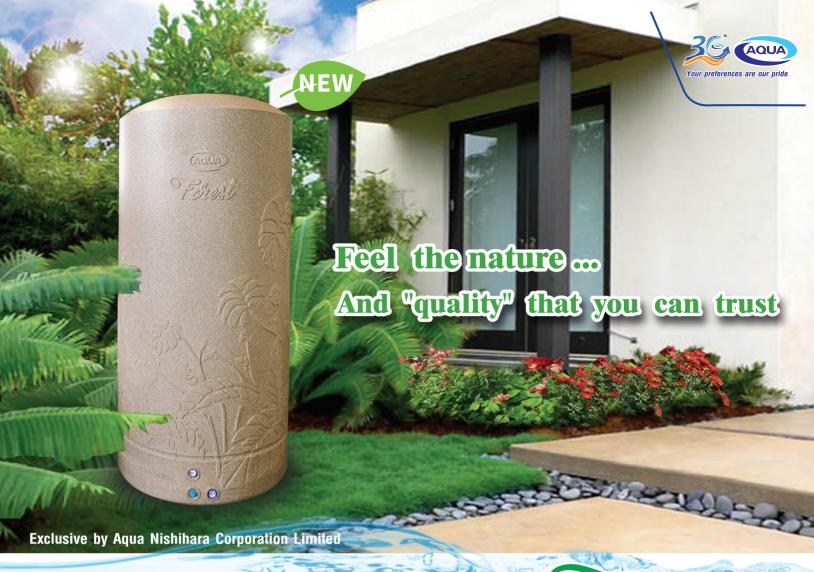

Decorate your house and garden to match the Aqua Forest. Natural pattern water tank are strong, durable and algae prevention 100%.

TISI. 1379 - 2551 Thailand Industrial Standards.

100% Opaque tank to prevent aquatic plant.

Level 8 UV protection, durable and not brittle in every weather condition.

Strong and durable tank with 100% high quality polymer, no recycle polymer and foam.

20 years warranty

Connection pipe inside the tank for architecture propose (beautiful and convenient)