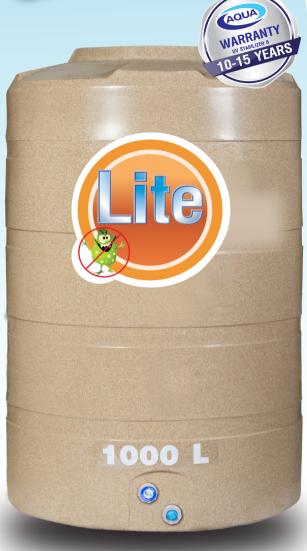

## Water tank are prevent aquatic plant.

New innovation of water storage tanks on the ground. Made with quality materials and modern production technology. Working standard Certified by ISO 9001.

It is suitable from residential and small office.

100% No recycle polymer and foam.

100% Opaque tank to prevent aquatic plant.

Tank are strong and durable.

Color Selection

Green

Plain 10 years warranty

Sandy Brown

Anti rust