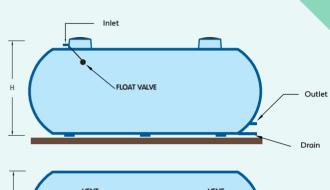

## (WTF-SERIES)

| MATERIALS              |                                       |  |  |  |  |  |  |
|------------------------|---------------------------------------|--|--|--|--|--|--|
| Components             | Materials                             |  |  |  |  |  |  |
| 1. Tank Body           | Fiber Reinforced Plastic (FRP)        |  |  |  |  |  |  |
| 2. Manhole cover       | ABS (Acrylonitrile-Butadiene-Styrene) |  |  |  |  |  |  |
| 3. Inlet - Outlet pipe | PVC CLASS 13.5                        |  |  |  |  |  |  |
| 4. Float Valve         | Brass                                 |  |  |  |  |  |  |
| 5. Ari Vent pipe       | PVC CLASS 13.5                        |  |  |  |  |  |  |
| 6. Drain               | PVC CLASS 13.5                        |  |  |  |  |  |  |

| DIMENSION (mm.)                |              |              |              |              |              |              |              |              |
|--------------------------------|--------------|--------------|--------------|--------------|--------------|--------------|--------------|--------------|
| Model                          | WTF-10000H-2 | WTF-12000H-2 | WTF-12500H-2 | WTF-15000H-2 | WTF-20000H-2 | WTF-25000H-2 | WTF-30000H-2 | WTF-35000H-2 |
| Diameter (D) (mm.)             | 2000         | 2000         | 2000         | 2000         | 2000         | 2000         | 2000         | 2000         |
| Height (H) (mm.)               | 2250         | 2250         | 2250         | 2250         | 2250         | 2250         | 2250         | 2250         |
| Length (L) (mm.)               | 4000         | 4500         | 5000         | 5500         | 7100         | 9000         | 10500        | 12150        |
| Inlet pipe / Float Valve (mm.) | 40           | 40           | 40           | 40           | 40           | 40           | 40           | 40           |
| Outlet pipe                    | 65           | 65           | 65           | 65           | 65           | 65           | 65           | 65           |
| Air Vent pipe (mm.)            | 65           | 65           | 65           | 65           | 65           | 65           | 65           | 65           |
| Drain (mm.)                    | 55           | 55           | 55           | 55           | 55           | 55           | 55           | 55           |
| Capacity (cu.m.)               | 10           | 12           | 12.5         | 15           | 20           | 25           | 30           | 35           |