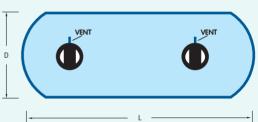

## (WTF-SERIES)

| MATERIALS              |                                       |  |  |  |  |  |  |
|------------------------|---------------------------------------|--|--|--|--|--|--|
| Components             | Materials                             |  |  |  |  |  |  |
| 1. Tank Body           | Fiber Reinforced Plastic (FRP)        |  |  |  |  |  |  |
| 2. Manhole cover       | ABS (Acrylonitrile-Butadiene-Styrene) |  |  |  |  |  |  |
| 3. Inlet - Outlet pipe | PVC CLASS 13.5                        |  |  |  |  |  |  |
| 4. Float Valve         | Brass                                 |  |  |  |  |  |  |
| 5. Ari Vent pipe       | PVC CLASS 13.5                        |  |  |  |  |  |  |
| 6. Drain               | PVC CLASS 13.5                        |  |  |  |  |  |  |

| DIMENSION (mm.)                |              |              |              |              |              |              |              |              |
|--------------------------------|--------------|--------------|--------------|--------------|--------------|--------------|--------------|--------------|
| Model                          | WTF-10000H-2 | WTF-12000H-2 | WTF-12500H-2 | WTF-15000H-2 | WTF-20000H-2 | WTF-25000H-2 | WTF-30000H-2 | WTF-35000H-2 |
| Diameter (D) (mm.)             | 2000         | 2000         | 2000         | 2000         | 2000         | 2000         | 2000         | 2000         |
| Height (H) (mm.)               | 2250         | 2250         | 2250         | 2250         | 2250         | 2250         | 2250         | 2250         |
| Length (L) (mm.)               | 4000         | 4500         | 5000         | 5500         | 7100         | 9000         | 10500        | 12150        |
| Inlet pipe / Float Valve (mm.) | 40           | 40           | 40           | 40           | 40           | 40           | 40           | 40           |
| Outlet pipe                    | 65           | 65           | 65           | 65           | 65           | 65           | 65           | 65           |
| Air Vent pipe (mm.)            | 65           | 65           | 65           | 65           | 65           | 65           | 65           | 65           |
| Drain (mm.)                    | 55           | 55           | 55           | 55           | 55           | 55           | 55           | 55           |
| Capacity (cu.m.)               | 10           | 12           | 12.5         | 15           | 20           | 25           | 30           | 35           |