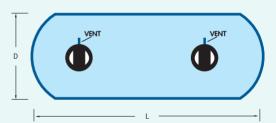

## (WTF-SERIES)

| MATERIALS              |                                       |  |  |  |  |
|------------------------|---------------------------------------|--|--|--|--|
| Components             | Materials                             |  |  |  |  |
| 1. Tank Body           | Fiber Reinforced Plastic (FRP)        |  |  |  |  |
| 2. Manhole cover       | ABS (Acrylonitrile-Butadiene-Styrene) |  |  |  |  |
| 3. Inlet - Outlet pipe | PVC CLASS 13.5                        |  |  |  |  |
| 4. Float Valve         | Brass                                 |  |  |  |  |
| 5. Air Vent pipe       | PVC CLASS 13.5                        |  |  |  |  |
| 6. Drain               | PVC CLASS 13.5                        |  |  |  |  |

| DIMENSION(mm.)                 |                |                |                |                |                |                |                |                |  |
|--------------------------------|----------------|----------------|----------------|----------------|----------------|----------------|----------------|----------------|--|
| Model                          | WTF-20000H-2.5 | WTF-25000H-2.5 | WTF-30000H-2.5 | WTF-35000H-2.5 | WTF-40000H-2.5 | WTF-45000H-2.5 | WTF-50000H-2.5 | WTF-55000H-2.5 |  |
| Diameter (D) (mm.)             | 2500           | 2500           | 2500           | 2500           | 2500           | 2500           | 2500           | 2500           |  |
| Height (H) (mm.)               | 2750           | 2750           | 2750           | 2750           | 2750           | 2750           | 2750           | 2750           |  |
| Length (L) (mm.)               | 4850           | 5900           | 6950           | 8050           | 9100           | 10200          | 11250          | 12000          |  |
| Inlet pipe / Float Valve (mm.) | 40             | 40             | 40             | 40             | 40             | 40             | 40             | 40             |  |
| Outlet pipe                    | 65             | 65             | 65             | 65             | 65             | 65             | 65             | 65             |  |
| Air Vent pipe (mm.)            | 65             | 65             | 65             | 65             | 65             | 65             | 65             | 65             |  |
| Drain (mm.)                    | 55             | 55             | 55             | 55             | 55             | 55             | 55             | 55             |  |
| Capacity (cu.m.)               | 20             | 25             | 30             | 35             | 40             | 45             | 50             | 55             |  |