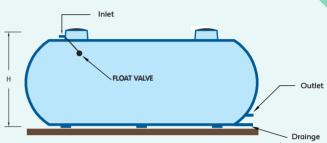

## (WTF-SERIES)

| MATERIALS              |                                       |  |  |  |  |
|------------------------|---------------------------------------|--|--|--|--|
| Components             | Materials                             |  |  |  |  |
| 1. Tank Body           | Fiber Reinforced Plastic (FRP)        |  |  |  |  |
| 2. Manhole cover       | ABS (Acrylonitrile-Butadiene-Styrene) |  |  |  |  |
| 3. Inlet - Outlet pipe | PVC CLASS 13.5                        |  |  |  |  |
| 4. Float Valve         | Brass                                 |  |  |  |  |
| 5. Air Vent pipe       | PVC CLASS 13.5                        |  |  |  |  |
| 6. Drain               | PVC CLASS 13.5                        |  |  |  |  |

| DIMENSION(mm.)                 |                |                |                |                |                |                |                |                |  |
|--------------------------------|----------------|----------------|----------------|----------------|----------------|----------------|----------------|----------------|--|
| Model                          | WTF-20000H-2.5 | WTF-25000H-2.5 | WTF-30000H-2.5 | WTF-35000H-2.5 | WTF-40000H-2.5 | WTF-45000H-2.5 | WTF-50000H-2.5 | WTF-55000H-2.5 |  |
| Diameter (D) (mm.)             | 2500           | 2500           | 2500           | 2500           | 2500           | 2500           | 2500           | 2500           |  |
| Height (H) (mm.)               | 2750           | 2750           | 2750           | 2750           | 2750           | 2750           | 2750           | 2750           |  |
| Length (L) (mm.)               | 4850           | 5900           | 6950           | 8050           | 9100           | 10200          | 11250          | 12000          |  |
| Inlet pipe / Float Valve (mm.) | 40             | 40             | 40             | 40             | 40             | 40             | 40             | 40             |  |
| Outlet pipe                    | 65             | 65             | 65             | 65             | 65             | 65             | 65             | 65             |  |
| Air Vent pipe (mm.)            | 65             | 65             | 65             | 65             | 65             | 65             | 65             | 65             |  |
| Drain (mm.)                    | 55             | 55             | 55             | 55             | 55             | 55             | 55             | 55             |  |
| Capacity (cu.m.)               | 20             | 25             | 30             | 35             | 40             | 45             | 50             | 55             |  |