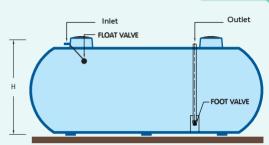

## (AUF-SERIES)

Components

1. Tank Body 2. Manhole cover

4. Suction

5. Float Valve

6. Foot Valve

7. Air Vent pipe

3. Inlet - Outlet pipe

| DIMENSION (mm.)                |              |              |              |              |              |              |              |              |
|--------------------------------|--------------|--------------|--------------|--------------|--------------|--------------|--------------|--------------|
| Model                          | AUF-10000H-2 | AUF-12000H-2 | AUF-12500H-2 | AUF-15000H-2 | AUF-20000H-2 | AUF-25000H-2 | AUF-30000H-2 | AUF-35000H-2 |
| Diameter (D) (mm.)             | 2000         | 2000         | 2000         | 2000         | 2000         | 2000         | 2000         | 2000         |
| Height (H) (mm.)               | 2250         | 2250         | 2250         | 2250         | 2250         | 2250         | 2250         | 2250         |
| Length (L) (mm.)               | 4000         | 4500         | 5000         | 5500         | 7100         | 9000         | 10500        | 12500        |
| Inlet pipe / Float Valve (mm.) | 40           | 40           | 40           | 40           | 40           | 40           | 40           | 40           |
| Outlet pipe / Foot Valve (mm.) | 65           | 65           | 65           | 65           | 65           | 65           | 65           | 65           |
| Air Vent pipe (mm.)            | 65           | 65           | 65           | 65           | 65           | 65           | 65           | 65           |
| Capacity (cu.m.)               | 10           | 12           | 12.5         | 15           | 20           | 25           | 30           | 35           |