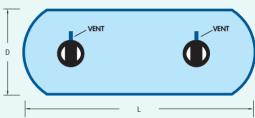

## (AUF-SERIES)

Components

1. Tank Body 2. Manhole cover

4. Suction

5. Float Valve

6. Foot Valve

7. Air Vent pipe

3. Inlet - Outlet pipe

| DIMENSION (mm.)                |              |              |              |              |              |              |              |              |
|--------------------------------|--------------|--------------|--------------|--------------|--------------|--------------|--------------|--------------|
| Model                          | AUF-10000H-2 | AUF-12000H-2 | AUF-12500H-2 | AUF-15000H-2 | AUF-20000H-2 | AUF-25000H-2 | AUF-30000H-2 | AUF-35000H-2 |
| Diameter (D) (mm.)             | 2000         | 2000         | 2000         | 2000         | 2000         | 2000         | 2000         | 2000         |
| Height (H) (mm.)               | 2250         | 2250         | 2250         | 2250         | 2250         | 2250         | 2250         | 2250         |
| Length (L) (mm.)               | 4000         | 4500         | 5000         | 5500         | 7100         | 9000         | 10500        | 12500        |
| Inlet pipe / Float Valve (mm.) | 40           | 40           | 40           | 40           | 40           | 40           | 40           | 40           |
| Outlet pipe / Foot Valve (mm.) | 65           | 65           | 65           | 65           | 65           | 65           | 65           | 65           |
| Air Vent pipe (mm.)            | 65           | 65           | 65           | 65           | 65           | 65           | 65           | 65           |
| Capacity (cu.m.)               | 10           | 12           | 12.5         | 15           | 20           | 25           | 30           | 35           |