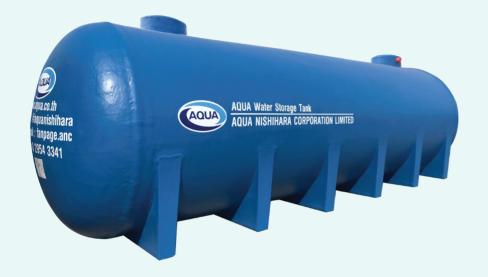

## AQUA WATER STORAGE UNDERGROUND TANK

## (AUF-SERIES)

Components

1. Tank Body 2. Manhole cover

4. Suction

5. Float Valve

6. Foot Valve

7. Air Vent pipe

3. Inlet - Outlet pipe

## Quality, strong and durable.

The tank bodies are constructed of fiberglass reinforced plastic and without additives (Filler). Suitable for reserve water for consumption. Produced in accordance with ISO 9001.